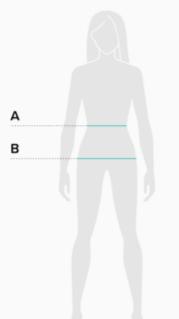

FOR ALL HORIZONTAL MEASUREMENTS, PLEASE KEEP THE TAPE MEASURE PARALLEL TO THE GROUND.

## A - WAIST

PLACE THE TAPE ON THE NARROWEST PART OF THE WAIST AND MEASURE AROUND.

## **B** - HIPS

PUT THE BEGINNING OF THE TAPE MEASURE ON ONE HIP AND BRING THE TAPE ACROSS THE FULLEST PART OF THE HIPS BACK TO WHERE YOU STARTED MEASURING.

| СМ | WAIST (CM)<br>From - Until |    | HIPS (CM)<br>Max |
|----|----------------------------|----|------------------|
| XS | 58                         | 66 | 88               |
| S  | 67                         | 74 | 92               |
| М  | 75                         | 80 | 96               |
| L  | 81                         | 86 | 104              |
| XL | 87                         | 92 | 112              |